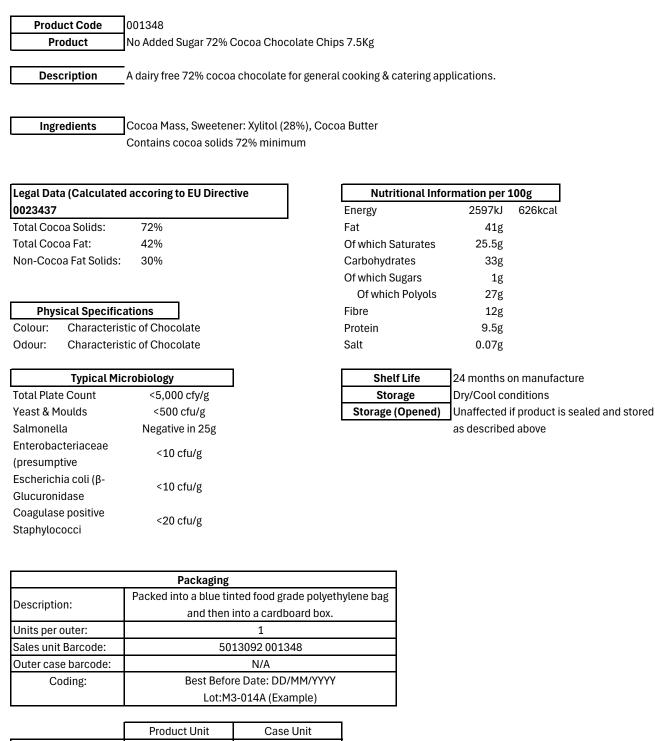

## 001348 - No Added Sugar 72% Cocoa Chocolate Chips 7.5Kg

|                                           | FIULUCE     | Case Unit |
|-------------------------------------------|-------------|-----------|
| Declared Weight                           | 7.5kg       | N/A       |
| Size LxWxH mm                             | 310x250x200 | N/A       |
| Gross Weight                              | 7835g       | N/A       |
| Weight of Packaging (<br>Average weight)g | 335g        | N/A       |